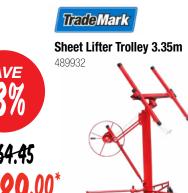

## NEW TOOLS & HOT PRICES

WAS \$361.20

**TradeMark** Stilts Aluminium Adjustable 450-750mm 489931

WAS \$564.45

WAS \$45.16

**TradeMark** 

**Sheet Prop Extendable 1.15 - 2.9m** 123948

WAS \$336.15