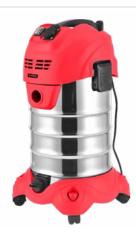

was \$264.15

Vacuum CL-L 30L 468678

was \$14.55

TradeMark

Bit Tip Flush Drive 50mm 4pk 488755

WAS \$36.50

- **150G** 169956

- 180G 169957 - 220G 169958