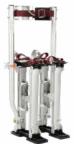

## NEW TOOLS & HOT PRICES

WAS \$361.20

**TradeMark** Stilts Aluminium Adjustable 450-750mm 489931

WAS \$564.45

WAS \$45.16

**TradeMark** 

**Sheet Prop Extendable 1.15 - 2.9m** 123948

WAS \$336.15